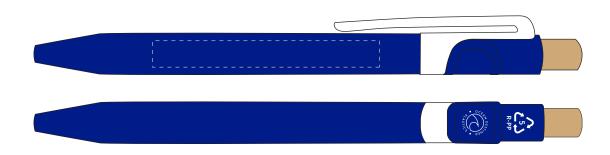

Your Ref:

Our Ref:

Quantity:

Product Code: TPC000119

Version: 1

Product Colour: BLUE

#### **PRODUCT INFO:**

We stock this item in the following colours

## ARTWORK SCALE 100%

Product Image for visualisation - colours may vary